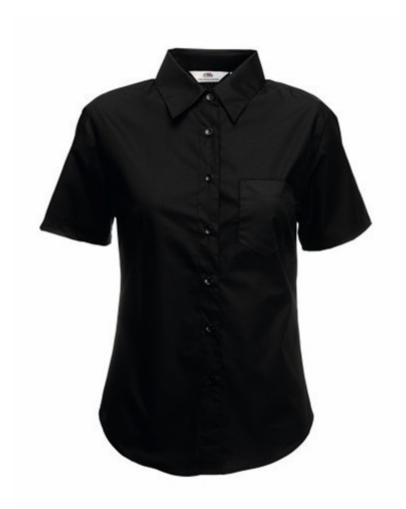

# FRUIT OF THE LOOM, LADIES SS POPLIN SHIRT, WOMEN SHORT SLEEVE BUSINESS SHIRT, BLACK, XL

# **Specification**

Fruit of the Loom, Ladies SS Poplin Shirt, Women's Short Sleeve Business Shirt, Black, XL. Women's short sleeve business shirt, made up of 55% cotton and 45% polyester, slightly waist-high, button-down shirt colors, adequate collar in shirt color as well as cuffs. Easy to maintain, not crowded. Branding: embroidery, flex, flock